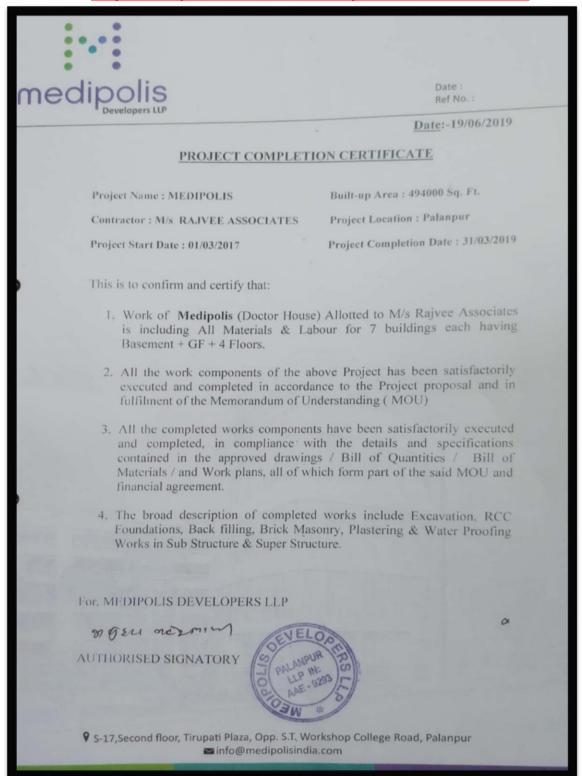

basement Ground + 4 storied for Medical hub 494000 Square Feet. at Palanpur.                                                                                |  |
| RASRAJ INFRA                 | ONE WORLD WEST Trunkey Contract of 3 Basement + 13 Storied Commercial Building 379000 Square feet. It includes Showrooms and office at Ambli Corner, Ahmedabad.           |  |



## Krish Farm - Adhana, Nr Thol Lake, Ahmedabad



# List of Completed Project Rushil Décor Corporate House



### Project Completion Certificate Rushil Décor Corporate House



## Rajyash Rise - Nr Vishala Hotel, Vasna, Ahmedabad





#### Project Completion Certificate, Rajyash Infracon Vishala Ahmedabad







## Medipolis Deesa Road, Palanpur









#### Project Completion Certificate, Medipolis Deesa Road, Palanpur







## One World West, Ambli Corner, Ahmedabad





| ORGANIZATION      | NATURE OF WORK                                                                                                             |
|-------------------|----------------------------------------------------------------------------------------------------------------------------|
| SHELDIA SARVA     | SHELADIA SARVA 3 BHK, 160 Flats, two Basement + Ground Floor + 14 Floor 275000 Square feet                                 |
| PARV CORPORATION  | LOTUS - 2 RESIDENCY 1 & 2 BHK 496 FLATS, ONE BASEMENT +GROUND FLOOR + 13 FLOOR AT RAKHIYAL 380000 Square feet              |
| RAJVEE INFRACON   | RAJVEE RESIDENCY 2 BHK 55 Unit. 3BHK 5 Units Ground + 5 Storied two Building 70000 Square feet at Viramgam Dist, Ahmedabad |
| EPIC HOSP