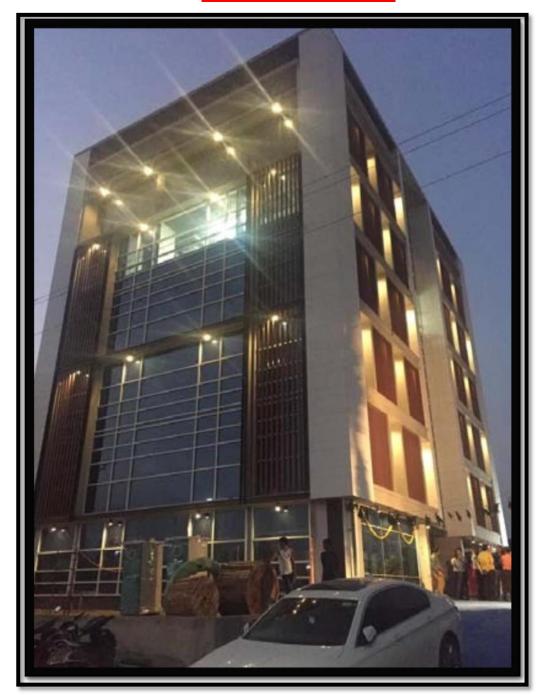

|  |
| Rajyash Infracon             | Trunkey Contract of 3 Basement, Ground + 13 Storied Commercial building 425000 Square Feet. It includes showrooms, offices, multiplex etc. Near Vishala Hotel, Ahmedabad. |  |
| Medipolis                    | 7 Building of basement Ground + 4 storied for Medical hub 494000 Square Feet. at Palanpur.                                                                                |  |
| RASRAJ INFRA                 | ONE WORLD WEST Trunkey Contract of 3 Basement + 13 Storied Commercial Building 379000 Square feet. It includes Showrooms and office at Ambli Corner, Ahmedabad.           |  |



## Krish Farm - Adhana, Nr Thol Lake, Ahmedabad



# List of Completed Project Rushil Décor Corporate House



### Project Completion Certificate Rushil Décor Corporate House



## Rajyash Rise - Nr Vishala Hotel, Vasna, Ahmedabad





#### Project Completion Certificate, Rajyash Infracon Vishala Ahmedabad







## Medipolis Deesa Road, Palanpur









#### Project Completion Certificate, Medipolis Deesa Road, Palanpur







## One World West, Ambli Corner, Ahmedabad





| ORGANIZATION      | NATURE OF WORK                                                                                                             |
|-------------------|----------------------------------------------------------------------------------------------------------------------------|
| SHELDIA SARVA     | SHELADIA SARVA 3 BHK, 160 Flats, two Basement + Ground Floor + 14 Floor 275000 Square feet