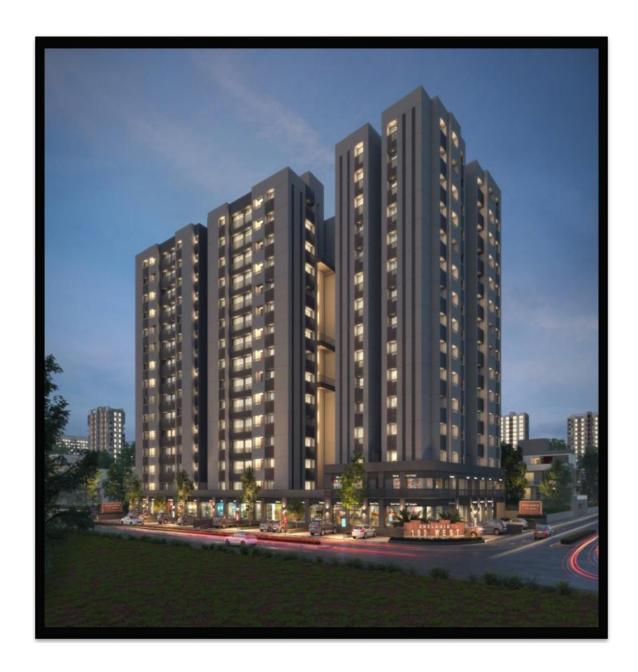

|
| PARV CORPORATION  | LOTUS - 2 RESIDENCY 1 & 2 BHK 496 FLATS, ONE BASEMENT +GROUND FLOOR + 13 FLOOR AT RAKHIYAL 380000 Square feet              |
| RAJVEE INFRACON   | RAJVEE RESIDENCY 2 BHK 55 Unit. 3BHK 5 Units Ground + 5 Storied two Building 70000 Square feet at Viramgam Dist, Ahmedabad |
| EPIC HOSPITAL     | 2 BASEMENTS + GROUND + 6 FLOOR MULTI SPECIALITY<br>HOSPITAL 265000 Square Feet.                                            |
| AKSHAR OCEAN PERL | 4 BHK, Flats, two Basement + Ground Floor + 14 Floor 3,65,000 Square feet                                                  |
| GUNJAN APARTMENT  | 2 & 3 BHK 112 FLATS, 1 BASEMENT + GROUND FLOOR + 7 FLOOR 1,25,000 Square feet                                              |



#### SHELADIA SARVA – SHELA, AHMEDABAD





## ACTUAL SITE PHOTOS SHELDIA SARVA







## LOTUS – 2 RESIDENCY, RAKHIYAL







## ACTUAL SITE PHOTOS Lotus 2 Residency







#### RAJVEE RESIDENCY - VIRAMGAM







## ACTUAL SITE PHOTOS Rajvee Residency





EPIC HOSPITAL - AHMEDABAD







## **ACTUAL SITE PHOTOS Epic Hospital**









## AKSHAR OCEAN PEARL RESIDENCY, AMBLI









ACTUAL SITE PHOTOS – Akshar Ocean Pearl, Ambli







## <u>Gunjan Flat – Vasna , Ahmedabad</u>









## ACTUAL SITE PHOTOS – Gunjan Flat, Vasna







# **Staff Details : Technical Personnel:**

| Sr No. | Name                 | Designation          | Work<br>Experience with<br>Us | No of Year of Experience |
|--------|----------------------|----------------------|-------------------------------|--------------------------|
| 1      | Prakash Pa