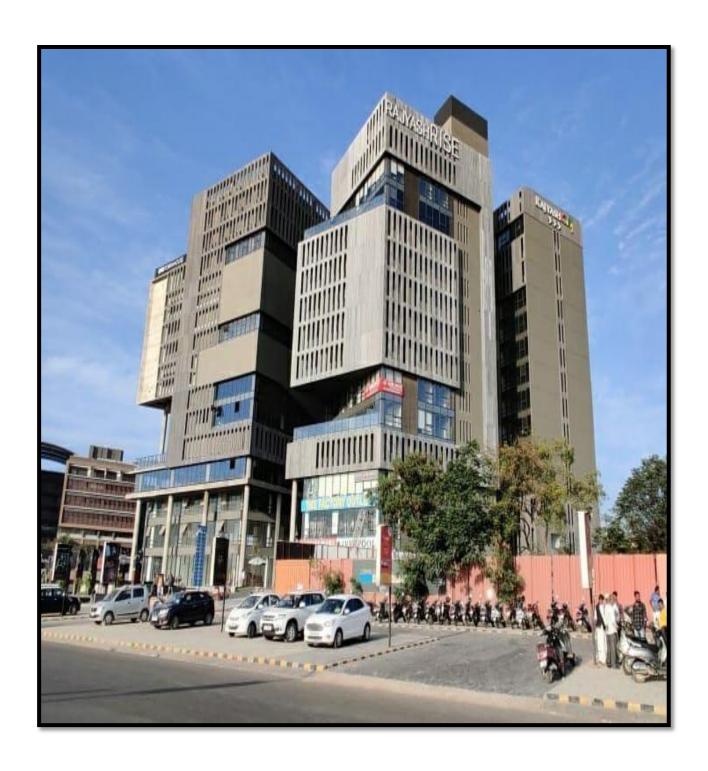

ment, Ground + 13 Storied Commercial building 425000 Square Feet. It includes showrooms, offices, multiplex etc. Near Vishala Hotel, Ahmedabad. |  |
| Medipolis                    | 7 Building of basement Ground + 4 storied for Medical hub 494000 Square Feet. at Palanpur.                                                                                |  |
| RASRAJ INFRA                 | ONE WORLD WEST Trunkey Contract of 3 Basement + 13 Storied Commercial Building 379000 Square feet. It includes Showrooms and office at Ambli Corner, Ahmedabad.           |  |



## Krish Farm - Adhana, Nr Thol Lake, Ahmedabad



# List of Completed Project Rushil Décor Corporate House



### Project Completion Certificate Rushil Décor Corporate House



## Rajyash Rise - Nr Vishala Hotel, Vasna, Ahmedabad





#### Project Completion Certificate, Rajyash Infracon Vishala Ahmedabad







## Medipolis Deesa Road, Palanpur









#### Project Completion Certificate, Medipolis Deesa Road, Palanpur







## One World West, Ambli Corner, Ahmedabad





| ORGANIZATION      | NATURE OF WORK                                                                                                             |
|-------------------|----------------------------------------------------------------------------------------------------------------------------|
| SHELDIA SARVA     | SHELADIA SARVA 3 BHK, 160 Flats, two Basement + Ground Floor + 14 Floor 275000 Square feet                                 |
| PARV CORPORATION  | LOTUS - 2 RESIDENCY 1 & 2 BHK 496 FLATS, ONE BASEMENT +GROUND FLOOR + 13 FLOOR AT RAKHIY