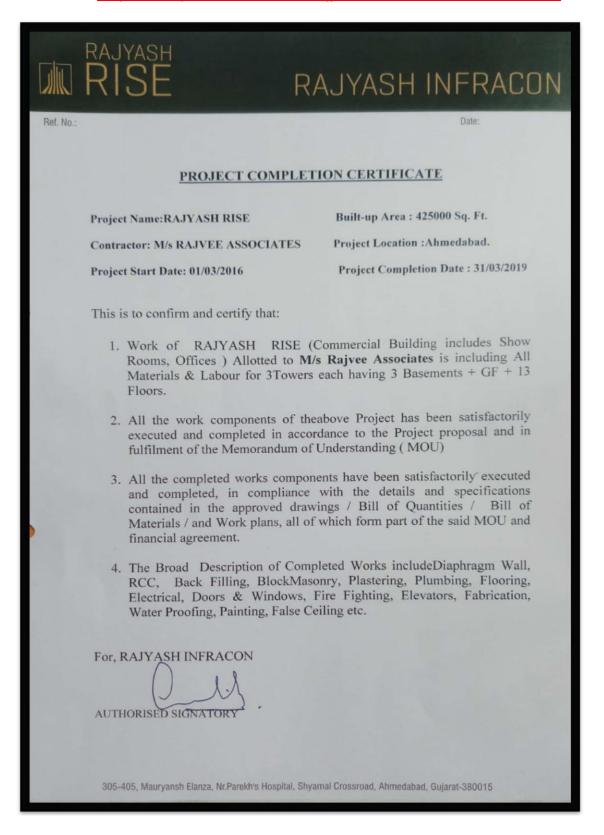

showrooms, offices, multiplex etc. Near Vishala Hotel, Ahmedabad. |  |
| Medipolis                    | 7 Building of basement Ground + 4 storied for Medical hub 494000 Square Feet. at Palanpur.                                                                                |  |
| RASRAJ INFRA                 | ONE WORLD WEST Trunkey Contract of 3 Basement + 13 Storied Commercial Building 379000 Square feet. It includes Showrooms and office at Ambli Corner, Ahmedabad.           |  |



## Krish Farm - Adhana, Nr Thol Lake, Ahmedabad



# List of Completed Project Rushil Décor Corporate House



### Project Completion Certificate Rushil Décor Corporate House



## Rajyash Rise - Nr Vishala Hotel, Vasna, Ahmedabad





#### Project Completion Certificate, Rajyash Infracon Vishala Ahmedabad







## Medipolis Deesa Road, Palanpur









#### Project Completion Certificate, Medipolis Deesa Road, Palanpur







## One World West, Ambli Corner, Ahmedabad





| ORGANIZATION      | NATURE OF WORK                                                                                                             |
|-------------------|----------------------------------------------------------------------------------------------------------------------------|
| SHELDIA SARVA     | SHELADIA SARVA 3 BHK, 160 Flats, two Basement + Ground Floor + 14 Floor 275000 Square feet                                 |
| PARV CORPORATION  | LOTUS - 2 RESIDENCY 1 & 2 BHK 496 FLATS, ONE BASEMENT +GROUND FLOOR + 13 FLOOR AT RAKHIYAL 380000 Square feet              |
| RAJVEE INFRACON   | RAJVEE RESIDENCY 2