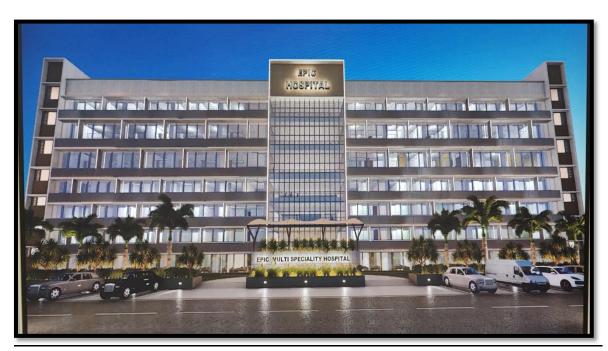

5 Storied two Building 70000 Square feet at Viramgam Dist, Ahmedabad |
| EPIC HOSPITAL     | 2 BASEMENTS + GROUND + 6 FLOOR MULTI SPECIALITY<br>HOSPITAL 265000 Square Feet.                                            |
| AKSHAR OCEAN PERL | 4 BHK, Flats, two Basement + Ground Floor + 14 Floor 3,65,000 Square feet                                                  |
| GUNJAN APARTMENT  | 2 & 3 BHK 112 FLATS, 1 BASEMENT + GROUND FLOOR + 7 FLOOR 1,25,000 Square feet                                              |



#### SHELADIA SARVA – SHELA, AHMEDABAD





## ACTUAL SITE PHOTOS SHELDIA SARVA







## LOTUS – 2 RESIDENCY, RAKHIYAL







## ACTUAL SITE PHOTOS Lotus 2 Residency







#### RAJVEE RESIDENCY - VIRAMGAM







## ACTUAL SITE PHOTOS Rajvee Residency





EPIC HOSPITAL - AHMEDABAD







## **ACTUAL SITE PHOTOS Epic Hospital**









## AKSHAR OCEAN PEARL RESIDENCY, AMBLI









ACTUAL SITE PHOTOS – Akshar Ocean Pearl, Ambli







## <u>Gunjan Flat – Vasna , Ahmedabad</u>









## ACTUAL SITE PHOTOS – Gunjan Flat, Vasna







# **Staff Details : Technical Personnel:**

| Sr No. | Name                 | Designation          | Work<br>Experience with<br>Us | No of Year of Experience |
|--------|----------------------|----------------------|-------------------------------|--------------------------|
| 1      | Prakash Parikh       | Partner              | 7                             | 26                       |
| 2      | Vinod Patel          | Partner              | 7                             | 33                       |
| 3      | Vijay Patel          |