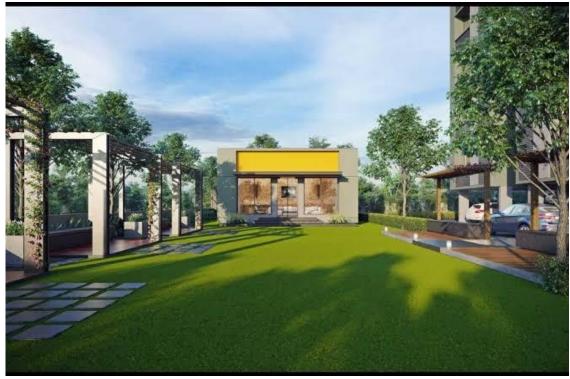

, ONE BASEMENT +GROUND FLOOR + 13 FLOOR AT RAKHIYAL 380000 Square feet              |
| RAJVEE INFRACON   | RAJVEE RESIDENCY 2 BHK 55 Unit. 3BHK 5 Units Ground + 5 Storied two Building 70000 Square feet at Viramgam Dist, Ahmedabad |
| EPIC HOSPITAL     | 2 BASEMENTS + GROUND + 6 FLOOR MULTI SPECIALITY<br>HOSPITAL 265000 Square Feet.                                            |
| AKSHAR OCEAN PERL | 4 BHK, Flats, two Basement + Ground Floor + 14 Floor 3,65,000 Square feet                                                  |
| GUNJAN APARTMENT  | 2 & 3 BHK 112 FLATS, 1 BASEMENT + GROUND FLOOR + 7 FLOOR 1,25,000 Square feet                                              |



#### SHELADIA SARVA – SHELA, AHMEDABAD





## ACTUAL SITE PHOTOS SHELDIA SARVA







## LOTUS – 2 RESIDENCY, RAKHIYAL







## ACTUAL SITE PHOTOS Lotus 2 Residency







#### RAJVEE RESIDENCY - VIRAMGAM







## ACTUAL SITE PHOTOS Rajvee Residency





EPIC HOSPITAL - AHMEDABAD







## **ACTUAL SITE PHOTOS Epic Hospital**









## AKSHAR OCEAN PEARL RESIDENCY, AMBLI









ACTUAL SITE PHOTOS – Akshar Ocean Pearl, Ambli







## <u>Gunjan Flat – Vasna , Ahmedabad</u>









## ACTUAL SITE PHOTOS – Gunjan Flat, Vasna







# **Staff Details : Technical Personnel:**

| Sr No. | Name                 | Designation          | Work<br>Experience with<br>Us | No of Year of Experience |
|--------|----------------------|----------------------|-------------------------------|--------------------------|
| 1      | Prakash Parikh       | Partner              | 7                             | 26